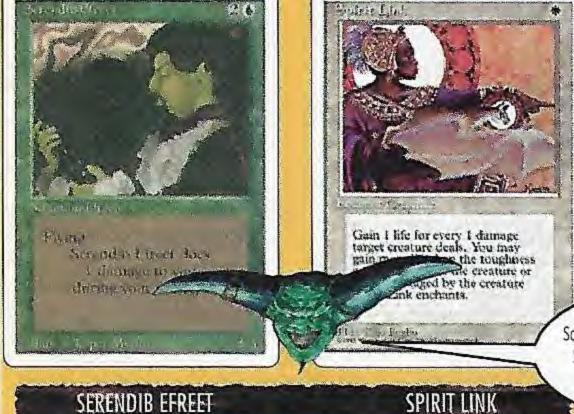

### **Neglected Efreet**

For the last few months, people have been bitching to you about everything, so I thought I'd throw in my two cents. Okay, everybody loves the Juzam Djinn and so do I, but why doesn't anyone ever mention my favorite card, the Serendib Efreet? I mean, think about it. The Juzam Djinn gives you a 5/5 creature for four mana, which is great, but the Serendib Efreet gives you a 3/4 flyer for only three mana. And that's not to mention the cool green border. What is your problem?

Jeff Ouano Casper, WY

I couldn't agree more. That green border definitely pushes it over the top. And speaking of borders...